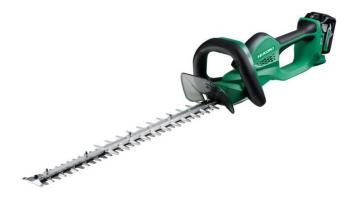

## MULTI VOLT (36V) Cordless Hedge Trimmer CH3656DA

## Features

- Approx. 62.5 min\* runtime per charge with the BSL36A18 MULTI VOLT battery
- Triple-edged and double-sided blade cuts well
- Four speed settings
- Ergonomic shaped sub handle and soft-grip main handle for comfortable hedge cutting in any working position
- Durable aluminum bottom cover
- The value is for reference purposes. It may vary according to the operating conditions.

| Specifications  |           | S \                           |
|-----------------|-----------|-------------------------------|
| Battery Voltage |           | 36V (0 0)                     |
| Blade           | Length    | 620mm (24-2/5")               |
|                 | Effective | 560mm (22")                   |
| Blade Pitch     |           | 35mm (1-3/8")                 |
| Overall Length  |           | 1,088mm (42-53/64")           |
| Weight*         |           | 4.1kg (9.0lbs.) with BSL36A18 |
|                 |           | 2                             |